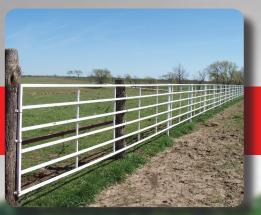

# **CONTINUOUS FENCE** It Goes Up Fast And Is Made To Last!

Our continuous fence is one of the most unique, and one of the strongest livestock fences on the market today.

TITAN WEST's fence is:

- · Constructed of high tensile square and round tubing.
- Designed with six vertical tubes spaced every 4' on each 20' panel

## **Continuous Fence**

#### **Can Be Used For:**

- Arenas
- Rodeo
- Riding
- Team Penning
- Round Pens
- Stall Runs
- Feedlot Fencing
- Crowding Alleys
- Decorative Yard Fencing

### **Can Be Used For Holding:**

- Cattle
- Horses
- Bison
- Sheep
- Hogs
- Exotic Animals

To Contact Your Local Dealer! call: 800.252.0847 online: www.titanwestinc.com

- Special Degree Connectors Clips • End Caps Upon Request
- Unpainted