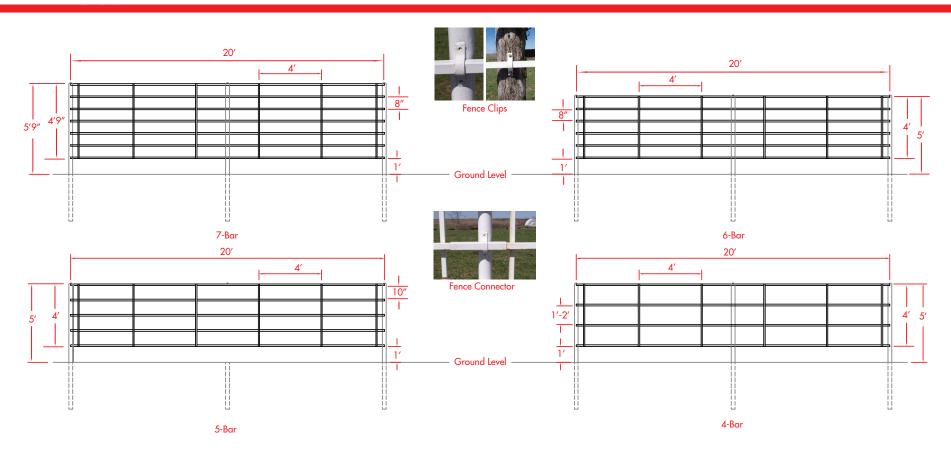

# **CONTINUOUS FENCE** It Goes Up Fast And Is Made To Last!

Our continuous fence is one of the most unique, and one of the strongest livestock fences on the market today.

TITAN WEST's fence is:

- · Constructed of high tensile square and round tubing.
- Designed with six vertical tubes spaced every 4' on each 20' panel

#### **Standard Materials Used:**

- 1" square
- 1 1/4" square
- 1 1/2" square
- 1 1/4" round
- 4,5,6,7 or 8 Bars Available
- Custom Sizes Available

**Fencing Panels Come** 

- Painted Red, Klewein Brown or White
- Custom Colors Available

**Complete With:** 

 Connectors Straight

90 Degree